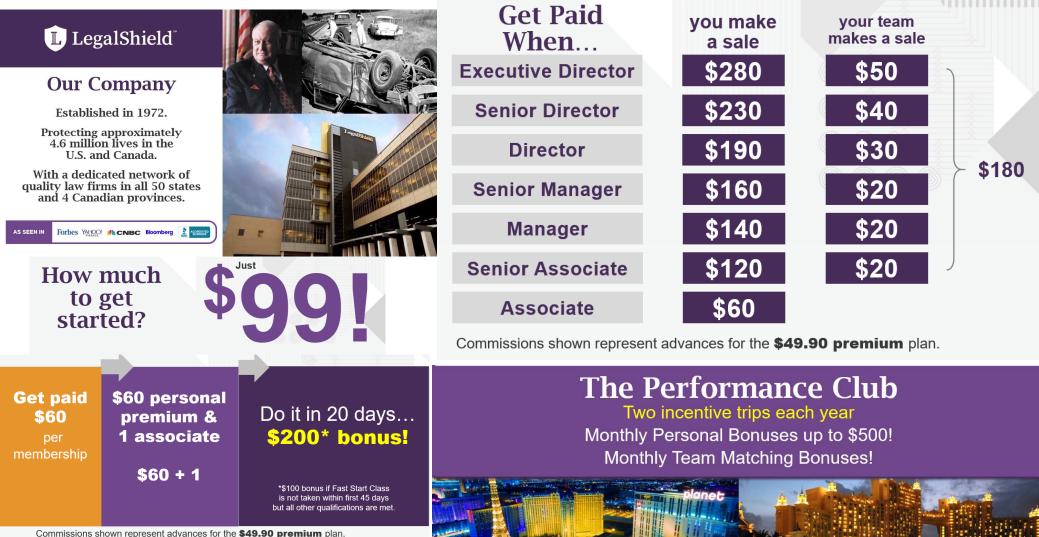

Every month a member pays

1

You get paid a percentage on every member you and your team signs up...FOR THE LIFE OF THE MEMBERSHIP